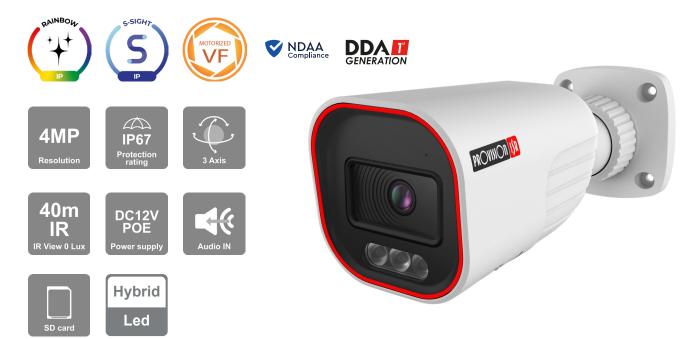

### 24/7 FULL-COLOR 4MP MOTORIZED LENS BULLET CAMERA WITH HYBRID 40M IR AND WHITE LED

The rainbow camera series is equipped with super light-sensitive sensors that allow the camera to provide a color image throughout the day. When the ambient light is insufficient, the camera will turn on the integral lighting, allowing it to continue providing a full-color image. The Hybrid solution lets you choose between standard IR, which provides a B&W image, and white LED, which provides a colorful image. The camera also offers outstanding DDA Analytics (Detect, Distinguish, Alert), which can perform human and vehicle recognition. With its outstanding performance, reliability, and affordable price, the BMH-340SRN-MVF camera is the perfect solution for indoor/outdoor installations.

#### **MAIN FEATURES**

- 4MP
- RAINBOW S-SIGHT
- 2592×1520 Resolution
- 2.8-12mm Motorized Vari-Focal (97°-33°)
- 3D-DNR
- IP67
- DDA Analytics
- Audio in + Built-in microphone

### ANALYTICS

- General Analytics: Camera Tampering
- Al (Object Recognition): DDA Sterile Area, DDA Line Crossing