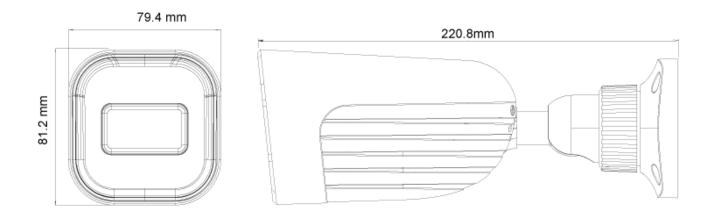

#### SPECIFICATIONS

| Iris                | DC Iris                                                                                              |
|---------------------|------------------------------------------------------------------------------------------------------|
| Lens Mount          | Ø14 Mount                                                                                            |
| Protection Rate     | Water Proof: IP67                                                                                    |
| Bracket             | 3-Axis Bracket                                                                                       |
| Dimensions          | 220.8x79.4x81.2mm                                                                                    |
| Weight (gross)      | ~650g                                                                                                |
| Network             | RJ45 (+PoE)                                                                                          |
| Power               | DC Socket                                                                                            |
| Analog Video Output | No                                                                                                   |
| Audio Connectivity  | Built-in Microphone + Audio input                                                                    |
| SD Card             | Event/Schedule based Main/Substream recording (Up to 128Gb)                                          |
| Hard Reset Button   | Yes                                                                                                  |
| Alarm               | No                                                                                                   |
| Remote Monitoring   | Web Browsing, Ossia VMS Software, Provision Cam2 Mobile App                                          |
| User Access         | Supports simultaneous monitoring of up to 3 users with multi-stream real-time transmission           |
| Network Protocol    | IPv4, IPv6, TCP, UDP, DHCP, NTP, DDNS, 802.1X, RTSP,<br>Multicast, UPnP, Email, FTP, HTTPS, QoS, P2P |
| ONVIF               | Yes                                                                                                  |
| Ethernet            | 100Mbps                                                                                              |
| PoE                 | Yes                                                                                                  |
| Power Supply        | DC12V/~780mA / PoE/~7.4W                                                                             |
| Work Environment    | -30°C~60°C, 10%~90% Humidity                                                                         |
| Junction Box        | PR-JB12IP66 - PR-JB12IP64                                                                            |

#### DIMENSIONS