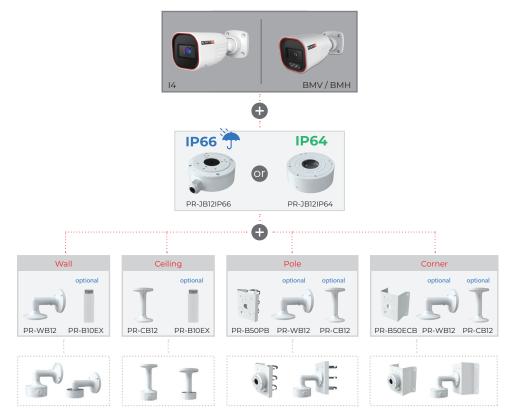

#### ACCESSORIES

For I4-Fixed Lens, I4-VF Lens, I4-MVF Lens, BMV-Fixed Lens & BMH-Fixed Lens, BMH-MVF Lens